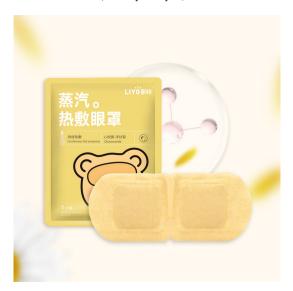

## **OEM/ODM Chamomile Steam Eye Mask Warmer from Manufacturer**

Average temperature: 43? Heating time: 25 minutes Package: Custom package OEM/ODM: Welcomed

Rating: Not Rated Yet **Price** 

**Contact Supplier** 

## Description

Maxwarm is a professional steam eye mask manufacturer who can provide custom service. Factory outlet, quality assurance, steady delivery and wholesale price.

## How to use steam eye mask?

After opening the package, the steam eye mask will start to heat up when it comes into contact with the air, so use it immediately. Hook the eye mask on both ears, close your eyes, and feel its moisturizing quietly.