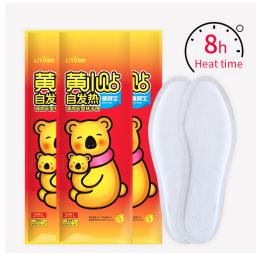

## **Custom Package Heating Insole from Heating Insole Factory**

Size: M, L Shelf life: 3 years Gross weight: 50g Product type: warm foot patch self-heating insole Fever time: 8 hours Average temperature: 45? Maximum temperature: 49?

Rating: Not Rated Yet **Price** 

**Contact Supplier** 

Manufacturer Qingdao HuaNuo Maxwarm Commodity Co., Ltd

1 / 6