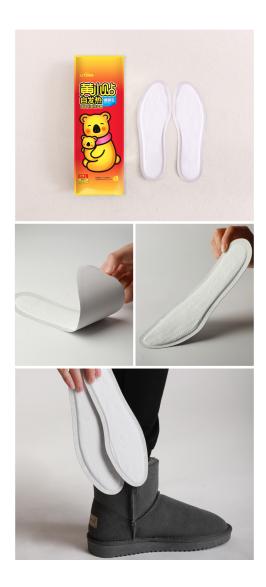

## **Custom Package Heating Insole from Heating Insole Factory**

Size: M, L Shelf life: 3 years Gross weight: 50g Product type: warm foot patch self-heating insole Fever time: 8 hours Average temperature: 45? Maximum temperature: 49?

## Description

This self-heating insole adopts a full palm-shaped design and three-dimensional tailoring. It is suitable for all foot shapes and perfectly fits the contour of the foot. It is comfortable and flat to wear, and it is warm from toe to heel. Put the insole in the shoe to be comfortable and warm, this self-heating insole does it all.