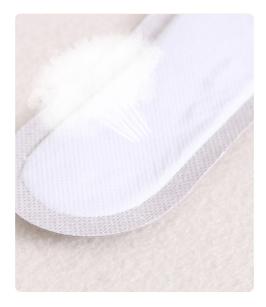

Heated iron powder and vermiculite are finely ground by machine and sieved in three passes. The powder is fine and does not agglomerate. It is smooth and does not squeeze your feet when worn. It is only 3mm thick and placed in the shoe. It blends with the original insole to keep warm and comfortable. It's so light and easy, we can't even feel its existence.

The surface layer is made of skin-friendly soft non-woven surface, which is comfortable even when worn barefoot. The non-woven fabric has good air permeability, and the pad is dry and will not get wet all day long, keeping the feet dry and warm throughout the day.