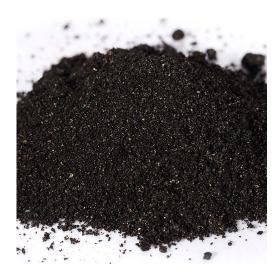

The process and purity of the secondary reduced iron powder is much higher than that of the primary reduced iron. The ultra-fine powder shape can increase the reaction efficiency, and the 99.99% high purity can increase the reaction time, ensuring the heat and duration of heating, 8 hours and 45 degrees constant temperature Heating.

Heated iron powder and vermiculite are finely ground by machine and sieved in three passes. The powder is fine and does not agglomerate. It is smooth and does not squeeze your feet when worn. It is only 3mm thick and placed in the shoe. It blends with the original insole to keep warm and comfortable. It's so light and easy, we can't even feel its existence.

The addition of natural ore vermiculite can stabilize the heat and durability of heating. When the temperature is too high, the vermiculite absorbs heat to prevent scalding. When the temperature is too low, the vermiculite releases and absorbs heat, so that the temperature tends to be constant, reaching an average of 45 Degree of temperature. Activated carbon not only plays the role of accelerating the oxidation of the positive electrode of the primary battery, but also absorbs moisture in the shoes, drying the environment in the shoes, removing odors and detoxification. Natural mineral salt contains minerals, which are beneficial to human health and easy to absorb. Coupled with transpiration, minerals are introduced into the body through acupuncture points on the feet to enhance human immunity.