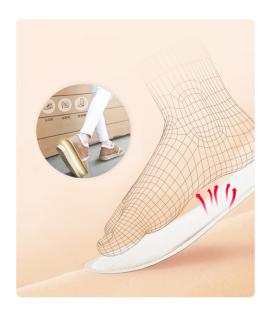

## Description

This self-heating insole adopts a full palm-shaped design and three-dimensional tailoring. It is suitable for all foot shapes and perfectly fits the contour of the foot. It is comfortable and flat to wear, and it is warm from toe to heel. Put the insole in the shoe to be comfortable and warm, this self-heating insole does it all.

The surface layer is made of skin-friendly soft non-woven surface, which is comfortable even when worn barefoot. The non-woven fabric has good air permeability, and the pad is dry and will not get wet all day long, keeping the feet dry and warm throughout the day.