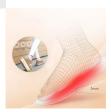

The surface layer is made of skin-friendly soft non-woven surface, which is comfortable even when worn barefoot. The non-woven fabric has good air permeability, and the pad is dry and will not get wet all day long, keeping the feet dry and warm throughout the day.

This self-heating insole also has a magical effect, which is a must-have for winter travel. Bring two boxes and you are not afraid to travel all over the world. Watching the snow scene with you, watching the sunset with you, it gives you warmth and energy, one pair at a time is dry and comfortable, throw it away when you use it, don't worry about going out without changing shoes, and you have to bring a few pairs of stinky insoles when you go home. A must-have artifact for home travel, warming up the little sun in winter, it is better to send warmth than anything. The choice of being considerate to friends and caring for parents, dry and comfortable, and warm throughout the winter.