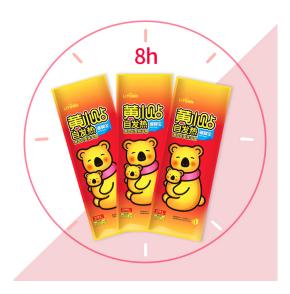

## **Custom Package Heating Insole from Heating Insole Factory**

Size: M, L Shelf life: 3 years Gross weight: 50g Product type: warm foot patch self-heating insole Fever time: 8 hours Average temperature: 45? Maximum temperature: 49?

The process and purity of the secondary reduced iron powder is much higher than that of the primary reduced iron. The ultra-fine powder shape can increase the reaction efficiency, and the 99.99% high purity can increase the reaction time, ensuring the heat and duration of heating, 8 hours and 45 degrees constant temperature Heating.